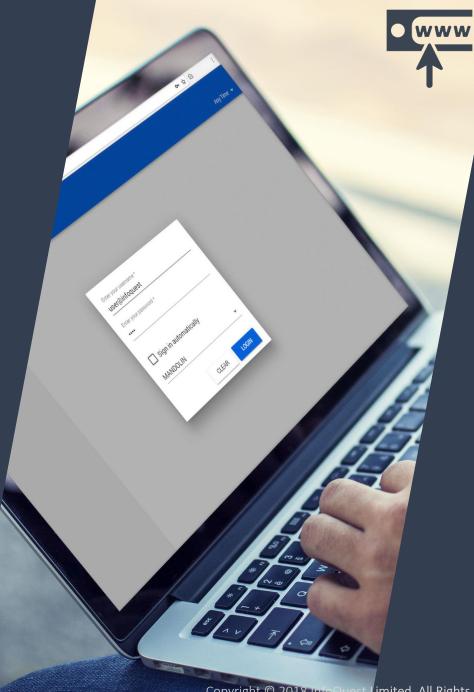

## WEB-BASED APPLICATION

www.iqnewscenter.com

**สามารถใช้งานนิวส์เซ็นเตอร์ผ่านเว็บไซต์** บนระบบเครือข่ายอินเทอร์เน็ต โดยไม่ต้องติดตั้งโปรแกรม

#### USER - FRIENDLY INTERFACE

ได้รับการออกแบบหน้าตาและฟังก์ชัน ของเว็บไซต์ให้เข้าใจง่ายต่อการใช้งาน

ແຄບເມບຼ

• ข่าวล่าสด

ข่าวอินโฟเควสท์

• ข่าวเด่นรายวัน

• หัวเรื่องส่วนตัว