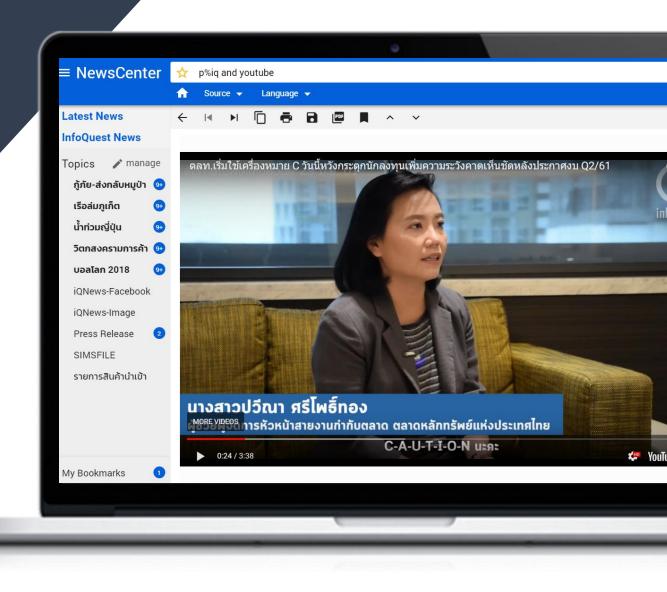

# SUPPORT MULTIMEDIA

#### รองรับรูปภาพและมัลติมีเดีย ได้แก่ ภาพประกอบข่าว หรือ วิดีโอจาก YouTube

### EXCLUSIVE INTERVIEW VDO CLIPS

้ตัวอย่างหน้าแสดงผลคลิปวิดีโอ สัมภาษณ์พิเศษของ สำนักข่าวอินโฟเควสท์

เรียกดูไฟล์เอกสารที่แนบมากับซิ้นข่าวได้ทันที จากแถบเอกสารแนบด้านบน เช่น word, excel, pdf เป็นต้น พร้อมปุ่มดาวน์โหลดเพื่อนำไปใช้งานต่อ