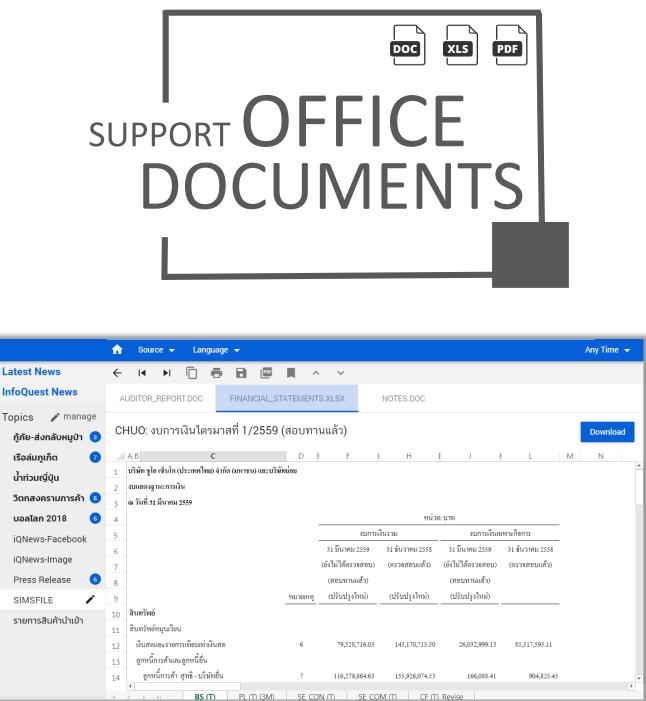

### EXCLUSIVE INTERVIEW VDO CLIPS

้ตัวอย่างหน้าแสดงผลคลิปวิดีโอ สัมภาษณ์พิเศษของ สำนักข่าวอินโฟเควสท์

เรียกดูไฟล์เอกสารที่แนบมากับซิ้นข่าวได้ทันที จากแถบเอกสารแนบด้านบน เช่น word, excel, pdf เป็นต้น พร้อมปุ่มดาวน์โหลดเพื่อนำไปใช้งานต่อ